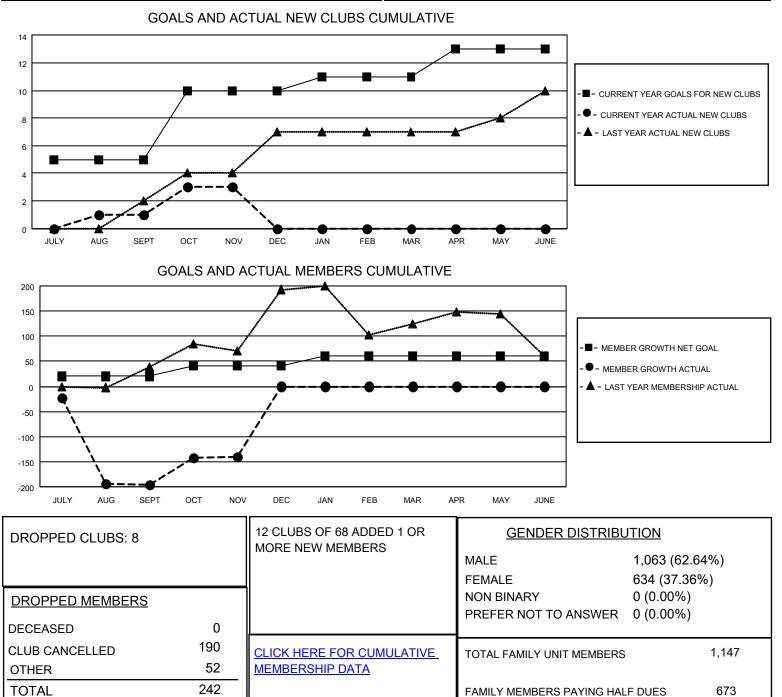

## LOCATION INDIA

District 321B2

Results as of: 11/30/2021

| Clubs                 |               |           |               | Members               |                         |                         |                                                    |
|-----------------------|---------------|-----------|---------------|-----------------------|-------------------------|-------------------------|----------------------------------------------------|
| RESULTS FOR 2021-2022 |               |           |               | RESULTS FOR 2021-2022 |                         |                         |                                                    |
| QUARTER               | NEW CLUB GOAL | NEW CLUBS | DROPPED CLUBS | QUARTER               | MBER GROWTH NET<br>GOAL | MEMBER GROWTH<br>ACTUAL | DROPPED<br>MEMBERS ACTUAL<br>(including transfers) |
| JULY/AUG/SEPT         | 5             | 1         | 8             | JULY/AUG/SEPT         | 20                      | 53                      | 241                                                |
| OCT/NOV/DEC           | 5             | 2         | 0             | OCT/NOV/DEC           | 20                      | 57                      | 1                                                  |
| JAN/FEB/MAR           | 1             | 0         | 0             | JAN/FEB/MAR           | 20                      | 0                       | 0                                                  |
| APR/MAY/JUNE          | 2             | 0         | 0             | APR/MAY/JUNE          | 0                       | 0                       | 0                                                  |